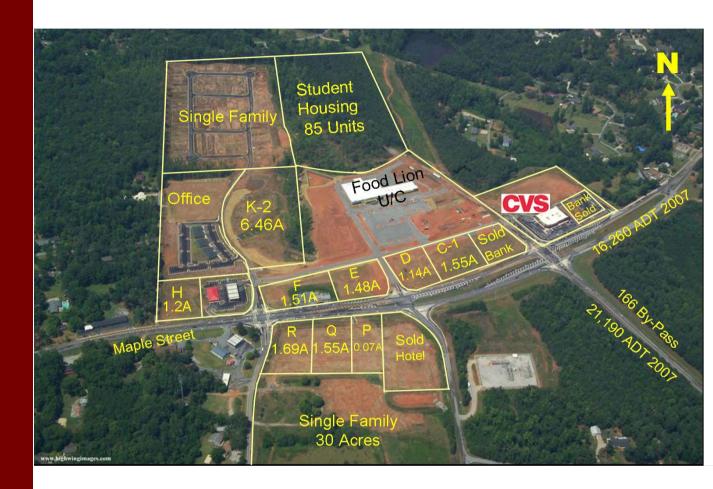

## Available ---OUTPARCELS and RETAIL SPACE

#### Property Highlights

- Fastest Growing University in Georgia
- + Lack of services available for students, faculty, staff as well as local residents
- ✤ Within ½ mile of campus
- + Outparcels for Sale, Lease or Build to Suit
- + Retail & Restaurant Space with Patios
- + Two signalized intersections & full median break
- + Delivery: October '08 February '09