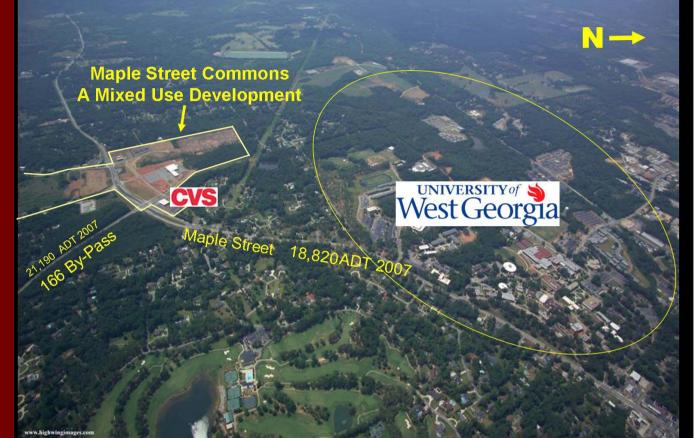

# MAPLE STREET COMMONS AT UNIVERSITY OF WEST GEORGIA

#### Property Highlights

- Fastest Growing University in Georgia
- + Lack of services available for students, faculty, staff as well as local residents
- ✤ Within ½ mile of campus
- + Outparcels for Sale, Lease or Build to Suit
- + Retail & Restaurant Space with Patios
- + Two signalized intersections & full median break
- + Delivery: October '08 February '09